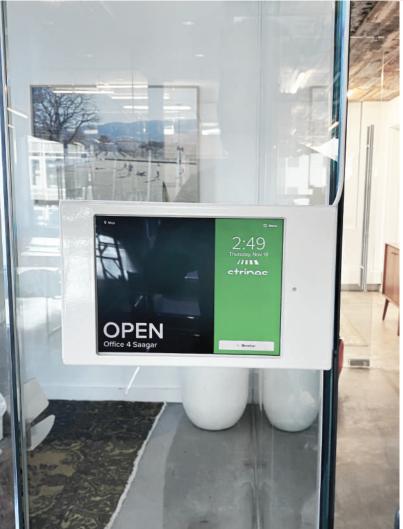

# **Cable Management Reference**

This section presents zoomed in cable concealment solutions. The visual images illustrate the functional design aesthetic of each option showing how they manage and conceal cables in different settings.