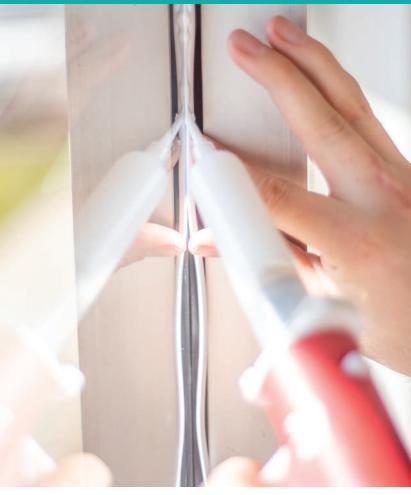

# **InvisiLight Clear Adhesive**

InvisiLight Clear Adhesive presents a fast and effortless solution for concealing power cables in commercial environments.

### **Benefits:**

- · Water-soluble Adhesive
- · Fast, Easy Installation
- · Rapid Dry Time
- · Dries Clear
- · Adheres to Common

Surfaces