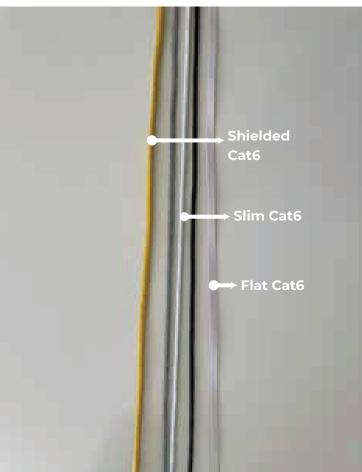

# **Patch Cables**

Patch cables enhance networkv efficiency and aesthetic integration:

### Slim Cat6 Cables:

- · Ideal for space-saving needs.
- · Less visible, perfect for minimalistic setups.
- · Great for tight spaces and clean installations.

### Flat Cat6 Cables:

- · Ultra-flexible, easy to route.
- · Suitable for under carpets or along walls.
- · Keeps a low profile, maintaining a sleek appearance.

### **Shielded Cat6 Cables:**

- · Provides protection against electromagnetic interference.
- · Ensures stable and secure data transmission.
- · Essential in high electronic noise environments.