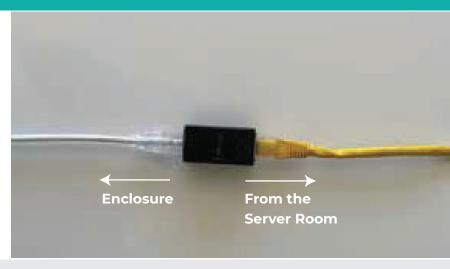

# **Line Coupler**

Line couplers extend the length of network cables without compromising

# **Patch Cables**

Patch cables enhance networkv efficiency and aesthetic integration: