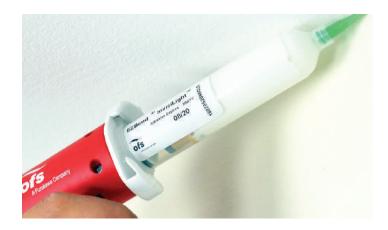

# **InvisiLight Clear Adhesive**

InvisiLight Clear Adhesive presents a fast and effortless solution for concealing power cables in commercial environments.

### **Benefits:**

- · Water-soluble Adhesive
- · Fast, Easy Installation
- · Rapid Dry Time
- · Dries Clear
- · Adheres to Common

Surfaces

### 2. InvisiLight Clear Adhesive