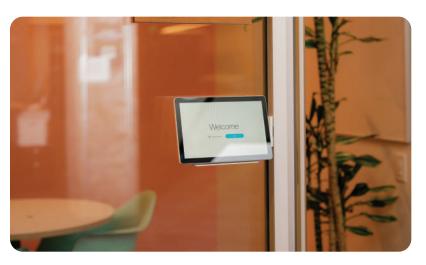

# **Cable Raceway**

Cable Raceway conduits offer a practical solution for neatly routing and concealing cables when in-wall or mullion concealed installations are not an option.

### **Benefits:**

· Fully Concealed Cable Routing

### 1. Cable Raceway