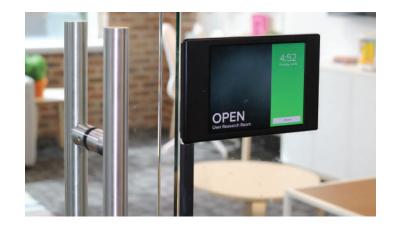

# **Cable Management Reference**

This section presents zoomed in cable concealment solutions. The visual images illustrate the functional design aesthetic of each option showing how they manage and conceal cables in different settings.